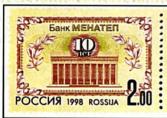

№ **467** — 1.50 р. Юбилейная эмблема ООН — на марке, на купоне — текст Федерального закона о ратификации конвенции о защите прав человека на фоне рос-

сийского флага. 29 октября 1998 года. 10-летие банка «Менател». Авт. В. Бельтюков и Е. Бельтюкова. Офсет. Бум. мелованная. Греб. 12:12 1/2. Размер 40x28 мм. Тираж 0,3 млн. экз. На листах — 18 марок и 18 купонов и 4 марки и 4 купона.

№ 468 — 2.00 р. На марке — юбилейная дата и фасад здания банка,

на купоне - текст.

100 ЛЕТ СО ДНЯ РОЖДЕНИЯ МАРШАЛА СОВЕТСКОГО COЮ3AР. Я. МАЛИНОВСКОГО

ПК с ОМ. Художник Б. Илюхин. Номинал марки на карточке 0.75 руб. Печать: офсет. Тираж 40 тыс. экз. Дата выпуска 19.05.98 г.