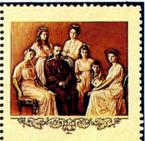

К пятидесятилетию Декларации Издатцентр «Марка» выпустил почтовую миниатюру с купоном. Художник Марина Пекарская, автор одной из лучших марок 1997 года, изобразила на марке юбилей-

ную эмблему ООН, сюжет купона сцепки посвящен празднованию Года прав человека в Российской Федерации. На нем — текст Федерального закона о ратификации конвенции о защите прав человека, а также российский «триколор».

№ **467** — 1.50 р. Юбилейная эмблема ООН — на марке, на купоне — текст Федерального закона о ратификации конвенции о защите прав человека на фоне рос-

сийского флага. 29 октября 1998 года. 10-летие банка «Менател». Авт. В. Бельтюков и Е. Бельтюкова. Офсет. Бум. мелованная. Греб. 12:12 1/2. Размер 40x28 мм. Тираж 0,3 млн. экз. На листах — 18 марок и 18 купонов и 4 марки и 4 купона.