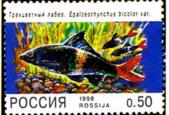

# КАТАЛОГ РОССИИ

9 октября 1998 года. Всемирный день почтовой марки. Худ. Г. Раков. Офсет. Бум. мелованная. Греб. 12:12 1/2. Размер 40х28 мм. Тираж 0,3 млн. экз. На листе 36 (6х6) марок

№ 466 — 1.00 р. Эмблема ВПС 15 октября 1998 года. *50 лет* декларации прав человека. Худ. М. Пекарская. Офсет. Бум. мелованная. Греб. 12:12 1/2. Размер 37х26 мм. Тираж 0,25 млн. экз. На листе 20 марок и 20 купонов  $(2+2) \times 10$ .