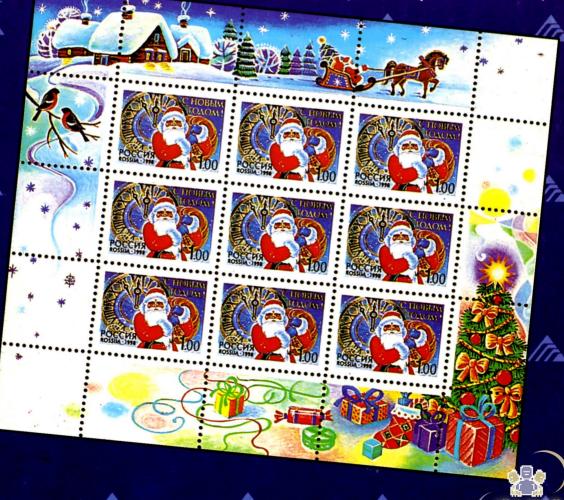

# КАТАЛОГ РОССИИ

9 октября 1998 года. Всемирный день почтовой марки. Худ. Г. Раков. Офсет. Бум. мелованная. Греб. 12:12 1/2. Размер 40х28 мм. Тираж 0,3 млн. экз. На листе 36 (6х6) марок

№ 466 — 1.00 р. Эмблема ВПС 15 октября 1998 года. *50 лет* декларации прав человека. Худ. М. Пекарская. Офсет. Бум. мелованная. Греб. 12:12 1/2. Размер 37х26 мм. Тираж 0,25 млн. экз. На листе 20 марок и 20 купонов  $(2+2) \times 10$ .