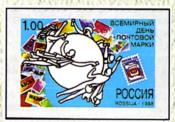

Накануне выпуска этой марки появилась в обращении традиционная почтовая миниатюра, посвященная Всемирному дню почтовой марки. Ее автор — художник Генрих Раков.

Всемирный Почтовый Союз был основан в 1874 году с целью совершенствования международной почтовой службы. С 1874 по 1878 год организация носила название «Всеобщий почтовый союз».

# КАТАЛОГ РОССИИ

9 октября 1998 года. Всемирный день почтовой марки. Худ. Г. Раков. Офсет. Бум. мелованная. Греб. 12:12 1/2. Размер 40х28 мм. Тираж 0,3 млн. экз. На листе 36 (6х6) марок

№ 466 — 1.00 р. Эмблема ВПС 15 октября 1998 года. *50 лет* декларации прав человека. Худ. М. Пекарская. Офсет. Бум. мелованная. Греб. 12:12 1/2. Размер 37х26 мм. Тираж 0,25 млн. экз. На листе 20 марок и 20 купонов  $(2+2) \times 10$ .