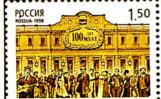

№ **467** — 1.50 р. Юбилейная эмблема ООН — на марке, на купоне — текст Федерального закона о ратификации конвенции о защите прав человека на фоне рос-

сийского флага. 29 октября 1998 года. 10-летие банка «Менател». Авт. В. Бельтюков и Е. Бельтюкова. Офсет. Бум. мелованная. Греб. 12:12 1/2. Размер 40x28 мм. Тираж 0,3 млн. экз. На листах — 18 марок и 18 купонов и 4 марки и 4 купона.

№ 468 — 2.00 р. На марке — юбилейная дата и фасад здания банка,

на купоне - текст.

100 ЛЕТ СО ДНЯ РОЖДЕНИЯ МАРШАЛА СОВЕТСКОГО COЮ3AР. Я. МАЛИНОВСКОГО

ПК с ОМ. Художник Б. Илюхин. Номинал марки на карточке 0.75 руб. Печать: офсет. Тираж 40 тыс. экз. Дата выпуска 19.05.98 г.