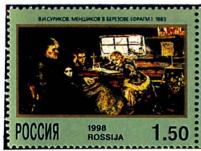

# КАТАЛОГ РОССИИ

9 октября 1998 года. Всемирный день почтовой марки. Худ. Г. Раков. Офсет. Бум. мелованная. Греб. 12:12 1/2. Размер 40х28 мм. Тираж 0,3 млн. экз. На листе 36 (6х6) марок

№ 466 — 1.00 р. Эмблема ВПС 15 октября 1998 года. *50 лет* декларации прав человека. Худ. М. Пекарская. Офсет. Бум. мелованная. Греб. 12:12 1/2. Размер 37х26 мм. Тираж 0,25 млн. экз. На листе 20 марок и 20 купонов  $(2+2) \times 10$ .

№ **467** — 1.50 р. Юбилейная эмблема ООН — на марке, на купоне — текст Федерального закона о ратификации конвенции о защите прав человека на фоне рос-

сийского флага. 29 октября 1998 года. 10-летие банка «Менател». Авт. В. Бельтюков и Е. Бельтюкова. Офсет. Бум. мелованная. Греб. 12:12 1/2. Размер 40x28 мм. Тираж 0,3 млн. экз. На листах — 18 марок и 18 купонов и 4 марки и 4 купона.