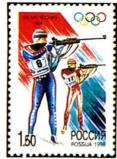

# КАТАЛОГ РОССИИ

9 октября 1998 года. Всемирный день почтовой марки. Худ. Г. Раков. Офсет. Бум. мелованная. Греб. 12:12 1/2. Размер 40х28 мм. Тираж 0,3 млн. экз. На листе 36 (6х6) марок

№ 466 — 1.00 р. Эмблема ВПС 15 октября 1998 года. *50 лет* декларации прав человека. Худ. М. Пекарская. Офсет. Бум. мелованная. Греб. 12:12 1/2. Размер 37х26 мм. Тираж 0,25 млн. экз. На листе 20 марок и 20 купонов  $(2+2) \times 10$ .