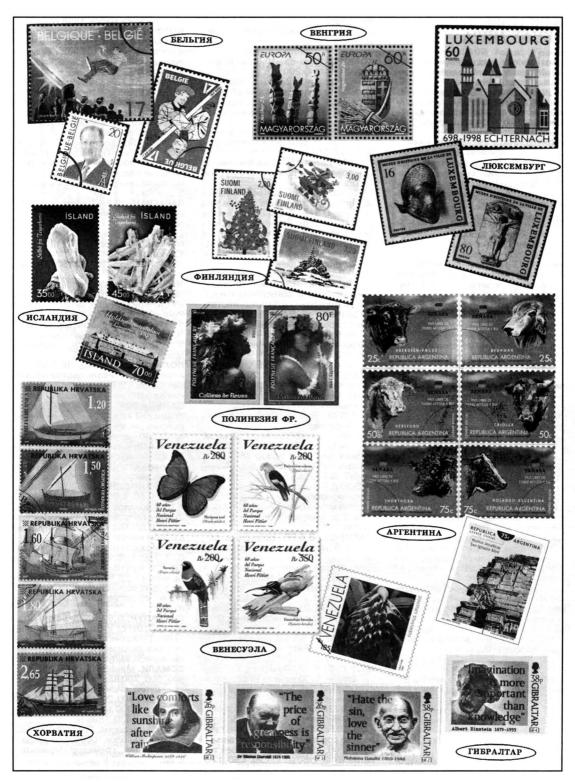

истах.

Июль. 25-летие КАРИКОМ. 1 д. флаги.

ГРЕНАДА. ГРЕНАДИНЫ. 13.5.98. История авиации. 0.70, 0.90, 2, 3 доллара, 8+ 1 д., блоки 2х6 д. — самолеты «конкорд», «девис» и др. Марки выпущены в малом листе.

30.6. Морские птицы. 0.75, 0.90, 2, 3 д., 6х1.50, 6х1.50 д., блоки 2х5 д.пеликан, альбатрос, чайки, крачка и др. Марки в 1.50 д. выпущены в двух малых листах.

джибути. 20.4.98. Международный год океана. 12х75 франков дельфин, кит, акула, краб, рыба-бабочка и др. Марки выпущены в одном малом листе.

Июль. Мать Тереза. 130 фр. - портрет. Марка выпущена в листе из 4 экз.

доминика. 2.3.98. Флора. 0.10, 0.15, 0.20, 0.50, 0.55, 0.90, 9x1, 9x1 доллар, блоки 2х6 д. — грибы. Марки в 1 д. выпущены в двух малых листах.

1.9. Развитие авиации. 0.20, 0.25, 0.55, 0.65, 0.90, 2, 8х1, 8х1 д. — само-



# в почтовых ОКНАХ МИРА

леты «локхид», «нортроп», «МиГ-29» и др. Марки в 1 д. выпущены в двух малых листах.

ЕГИПЕТ. 23.3.98. Стандартный выпуск. 5 фунтов — статуя Тутмоса IV. израиль. 13.5.98. «Израиль-98». Блоки 3.2 и 5 ш. — храм царя Соломона, мозаика III века.

13.5. Боевые самолеты 1948 г. 3х2.20 ш. — «драгон рапид», «спитфайер», «В-17 летающая крепость». Марки выпущены в малом листе.

13.5. Домашние животные. 6х60 агор -кошка, собака, птица, золотая рыбка, хомяк, кролик. Малый лист из 6 марок серии.

13.5.Почтовый и филателистический музей . Блок 3, 2.50, 1.50 ш. — отправление письма, рассматривание марки, у почтового окна.

индия. 15.12.97. «Индепэкс-97». 4, 6, 10, 11 рупий — здание почтамта, перевозка почты по реке, Д. Купер, почтовые штемпеля, почтовый корабль «Хиндустан».

19.