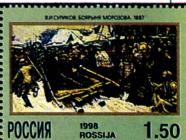

12:12 1/2. Размер 18,5х26 мм. Тираж на мелованной бумаге 0,1 млн.экз., на простой - массовый (№ 407А-417А). На листе 100 марок. № 407 - 0.10 р. Сельское хозяйство; цвет желто-коричневый;











№ 408 -0.15 р. Нефтяная промышленность; цвет красно-фиолетовый;

№ 409 - 0.25 р. Экология; цвет зеленый;
№ 410 - 0.30 р. Радио и телевидение; цвет серо-синий;
№ 411 - 0.50 р. Эмблема почты России; цвет сине-фиолетовый;
№ 412 - 1.00 р. Государственный флаг и государственный герб Российской Федерации; цвет синий, красный;
№ 413 - 1.50 р. Электроэнергетика; цвет бирюзовый;
№ 414 - 2,00 р. Железнодорожный транспорт; цвет изумрудный;
№ 415 - 2.50 р. Московский Кремль; цвет красный;
№ 416 - 3.00 р. Космическая связь; цвет фиолетовый;
№ 417 - 5.00 р. Искусство; цвет коричневый.









B.II. Cypukob



24 января 1998 года. 150 лет со дня рождения В.И. Сурикова. Худ. оформление М. Слонова. Офсет с лакированием. Бум. мелованная. Греб. 12. Размер 37х50 мм. Тираж 0,3 млн. сцепок. На листе 5 сцепок. № 418 - 1.50 р. "Меншиков в Березове", Фрагмент. 1883 г., ГТГ;

№ 419 - 1.50 р. "Боярыня Морозова", 1887 г., ГТГ. На купоне между марками помещен автопортрет В. Сурикова, 1913 г., ГТГ. 24 ямваря 1998 года. 150 лет

24 января 1998 года. 150 лет со дня рождения В.М. Васнецова. Худ. оформление М. Слонова. Офсет с лакированием. Бум. мелованная. Греб. 12. Размер 37х50 мм. Тираж 0,3 млн. сцепок. На листе 5 сцепок.







№ 420 -1.50 р. "Битва славян с кочевниками", 1881 г., ГРМ; № 421 - 1.50 р. "Иван-царевич на сером волке", 1889 г., ГТГ; На купоне помещен автопортрет В.М. Васнецова, 1893 г., ГТГ.