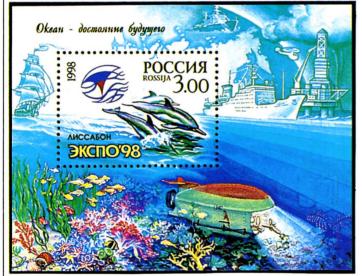

# КАТАЛОГ РОССИИ

9 октября 1998 года. Всемирный день почтовой марки. Худ. Г. Раков. Офсет. Бум. мелованная. Греб. 12:12 1/2. Размер 40х28 мм. Тираж 0,3 млн. экз. На листе 36 (6х6) марок

№ 466 — 1.00 р. Эмблема ВПС 15 октября 1998 года. *50 лет* декларации прав человека. Худ. М. Пекарская. Офсет. Бум. мелованная. Греб. 12:12 1/2. Размер 37х26 мм. Тираж 0,25 млн. экз. На листе 20 марок и 20 купонов  $(2+2) \times 10$ .

№ **467** — 1.50 р. Юбилейная эмблема ООН — на марке, на купоне — текст Федерального закона о ратификации конвенции о защите прав человека на фоне рос-

сийского флага. 29 октября 1998 года. 10-летие банка «Менател». Авт. В. Бельтюков и Е. Бельтюкова. Офсет. Бум. мелованная. Греб. 12:12 1/2. Размер 40x28 мм. Тираж 0,3 млн. экз. На листах — 18 марок и 18 купонов и 4 марки и 4 купона.

№ 468 — 2.00 р. На марке — юбилейная дата и фасад здания банка,

на купоне - текст.

100 ЛЕТ СО ДНЯ РОЖДЕНИЯ МАРШАЛА СОВЕТСКОГО COЮ3AР. Я. МАЛИНОВСКОГО

ПК с ОМ. Художник Б. Илюхин. Номинал марки на карточке 0.75 руб. Печать: офсет. Тираж 40 тыс. экз. Дата выпуска 19.05.98 г.