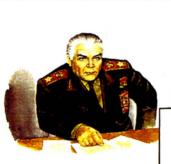

1945 годов Р.Я. Малиновский командовал рядом армий и фронтов. С 1957 года Р.Я. Малиновский - министр обороны Советского Союза.

На марке — скульптурный портрет маршала на фоне парада советских войск у Бранденбургских ворот Берлина в мае 1945 года.

На рисунке — портрет Р.Я. Малиновского (1960-е годы).

125-ЛЕТИЕ ПЕРВОГО РУССКОГО ЦИРКА *FPATLER* никитиных В ПЕНЗЕ

ХМК с ОМ. Художник Р. Стрельников. Номинал марки на конверте 1.00 руб. Печать: офсет. Тираж 500 тыс. экз. Дата выпуска 19.05.98 г.