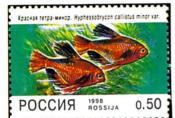

# КАТАЛОГ РОССИИ

9 октября 1998 года. Всемирный день почтовой марки. Худ. Г. Раков. Офсет. Бум. мелованная. Греб. 12:12 1/2. Размер 40х28 мм. Тираж 0,3 млн. экз. На листе 36 (6х6) марок

№ 466 — 1.00 р. Эмблема ВПС 15 октября 1998 года. *50 лет* декларации прав человека. Худ. М. Пекарская. Офсет. Бум. мелованная. Греб. 12:12 1/2. Размер 37х26 мм. Тираж 0,25 млн. экз. На листе 20 марок и 20 купонов  $(2+2) \times 10$ .