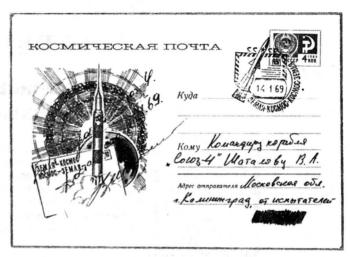

now Stamp collectors keen on space exploration themes should read the article by S. Poznakhirko entitled «Falsifiers of Astro-Philately» (p. 38). It describes some facts on falsifications of philatelic items on this subject which is widespread on the foreign markets. The new section «Eurika Club» (p. 42) is intended for experienced stamp collectors, those who collect stamps on some particular subjects or compile chronological stamp collections. Among the materials included in it. the paper by the Florenskys and Screbryakovs (p. 45) and the article by Yu. Kosobokov «Postal Rockets» (p. 43) deserve special mention. The former dwells on the history of the postal services in the Vologda region and the latter tells about the rocket post communication used during the civil war in Spain and the incompetence of the international jury which led to a mistake in the assessment of a wellknown exhibit.